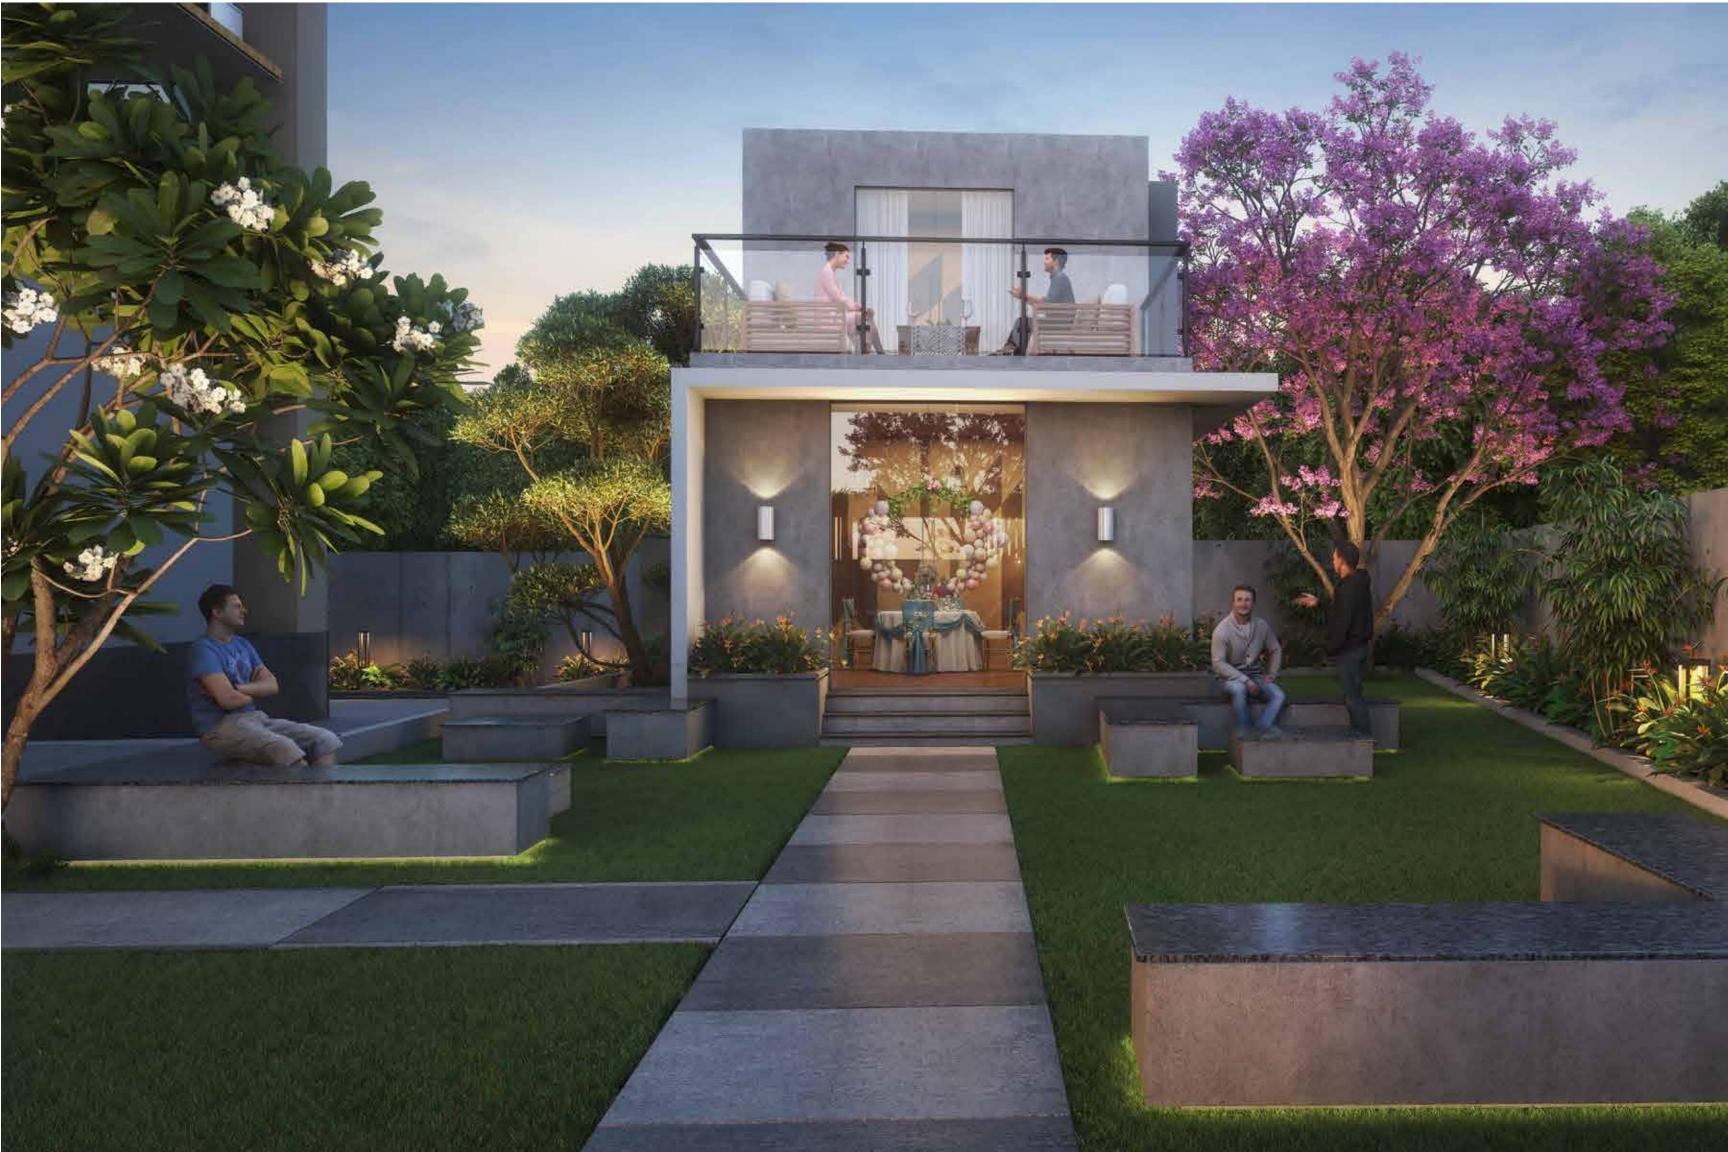

### DETAILS THAT DIFFERENTIATE

- Impressive floor-to-floor heights of 3.6m for offices.
- Impressive floor-to-floor heights of 4.5m for showrooms/shops.
- Well-planned entry and exit points for a hassle-free commute.
- Dedicated spaces for branding.
- EV Charging Stations.
- Vastu compliant Building.
- Earthquake-resistant structure.
- Striking frontage extending over 150ft.
- A convenient 6m one-way driveway.
- Bare shell units providing a canvas for customization.