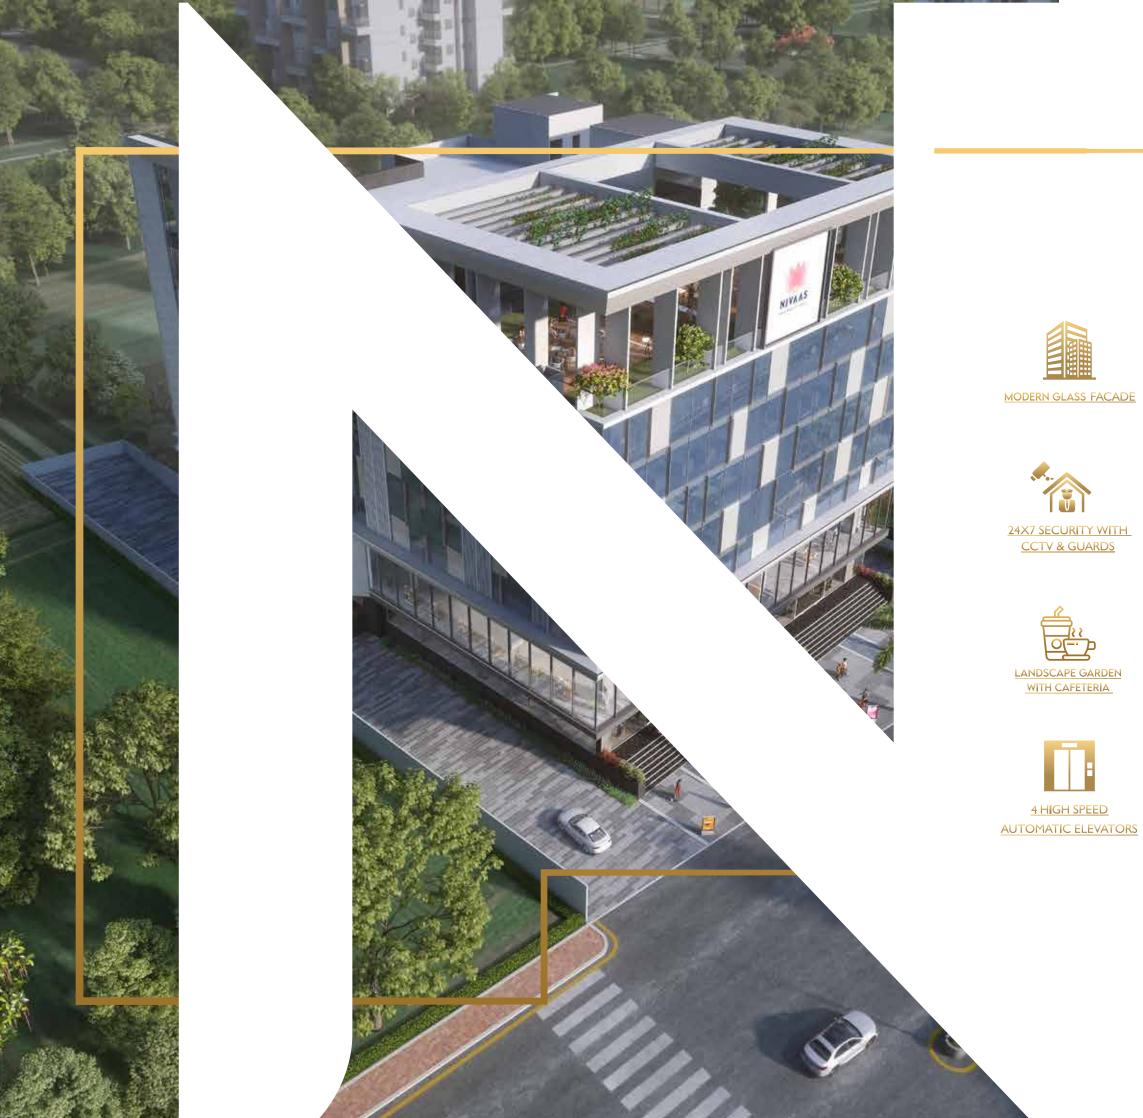

Discover the pinnacle of modern business infrastructure with Nivaas Business Square. Our architectural masterpiece stands tall, reflecting a harmonious blend of innovation and functionality.

With cutting-edge design and meticulous attention to detail, we offer an unparalleled environment to elevate your business endeavors.

# UNPARALLELED GROWTH WITH OUR STRATEGIC LOCATION

- A mere 50 meters from the upcoming Hinjewadi Metro Station.
- Proximity to the Mumbai-Bengaluru highway and easy access to the Mumbai-Pune expressway.
- Surrounded by prestigious educational institutions.
- Close proximity to renowned MNCs like Infosys, TCS, Wipro, Tech Mahindra, KPIT Cummins, and more.
- Strategically located right in the heart of Hinjewadi Phase, with Presence of Brand like reliance, Puma, Croma.
- Right Opposite to Grand Highstreet Mall, having Brands like PVR, Westside, Lifestyle.
- Demonstrated history of price appreciation.

### DETAILS THAT DIFFERENTIATE

- Impressive floor-to-floor heights of 3.6m for offices.
- Impressive floor-to-floor heights of 4.5m for showrooms/shops.
- Well-planned entry and exit points for a hassle-free commute.
- Dedicated spaces for branding.
- EV Charging Stations.
- Vastu compliant Building.
- Earthquake-resistant structure.
- Striking frontage extending over 150ft.
- A convenient 6m one-way driveway.
- Bare shell units providing a canvas for customization.