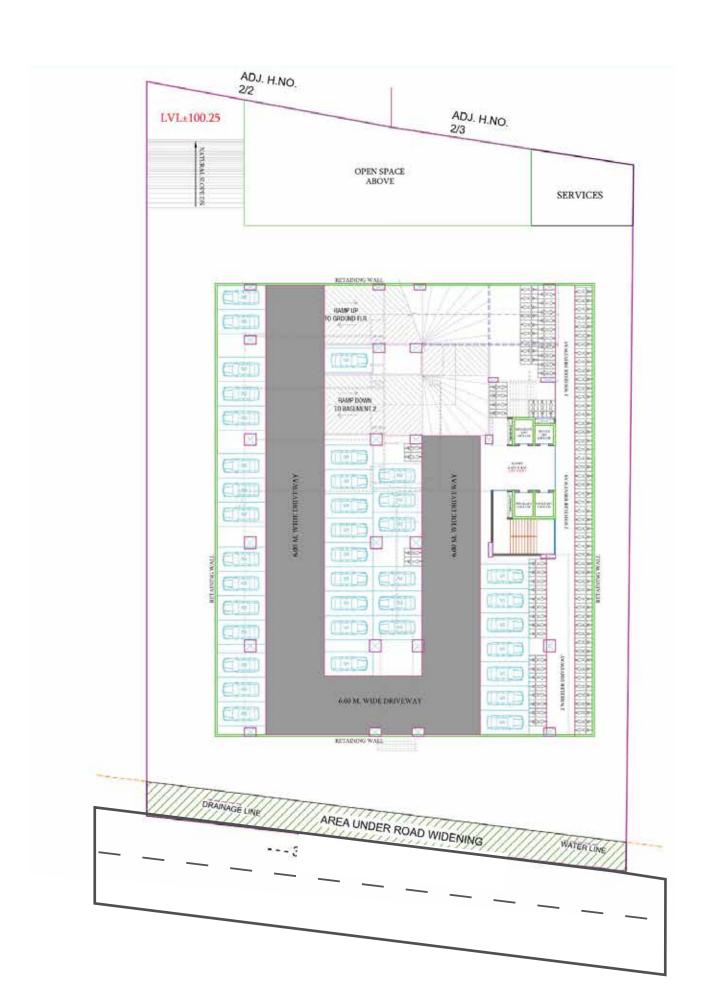

### DETAILS THAT DIFFERENTIATE

- Impressive floor-to-floor heights of 3.6m for offices.
- Impressive floor-to-floor heights of 4.5m for showrooms/shops.
- Well-planned entry and exit points for a hassle-free commute.
- Dedicated spaces for branding.
- EV Charging Stations.
- Vastu compliant Building.
- Earthquake-resistant structure.
- Striking frontage extending over 150ft.
- A convenient 6m one-way driveway.
- Bare shell units providing a canvas for customization.