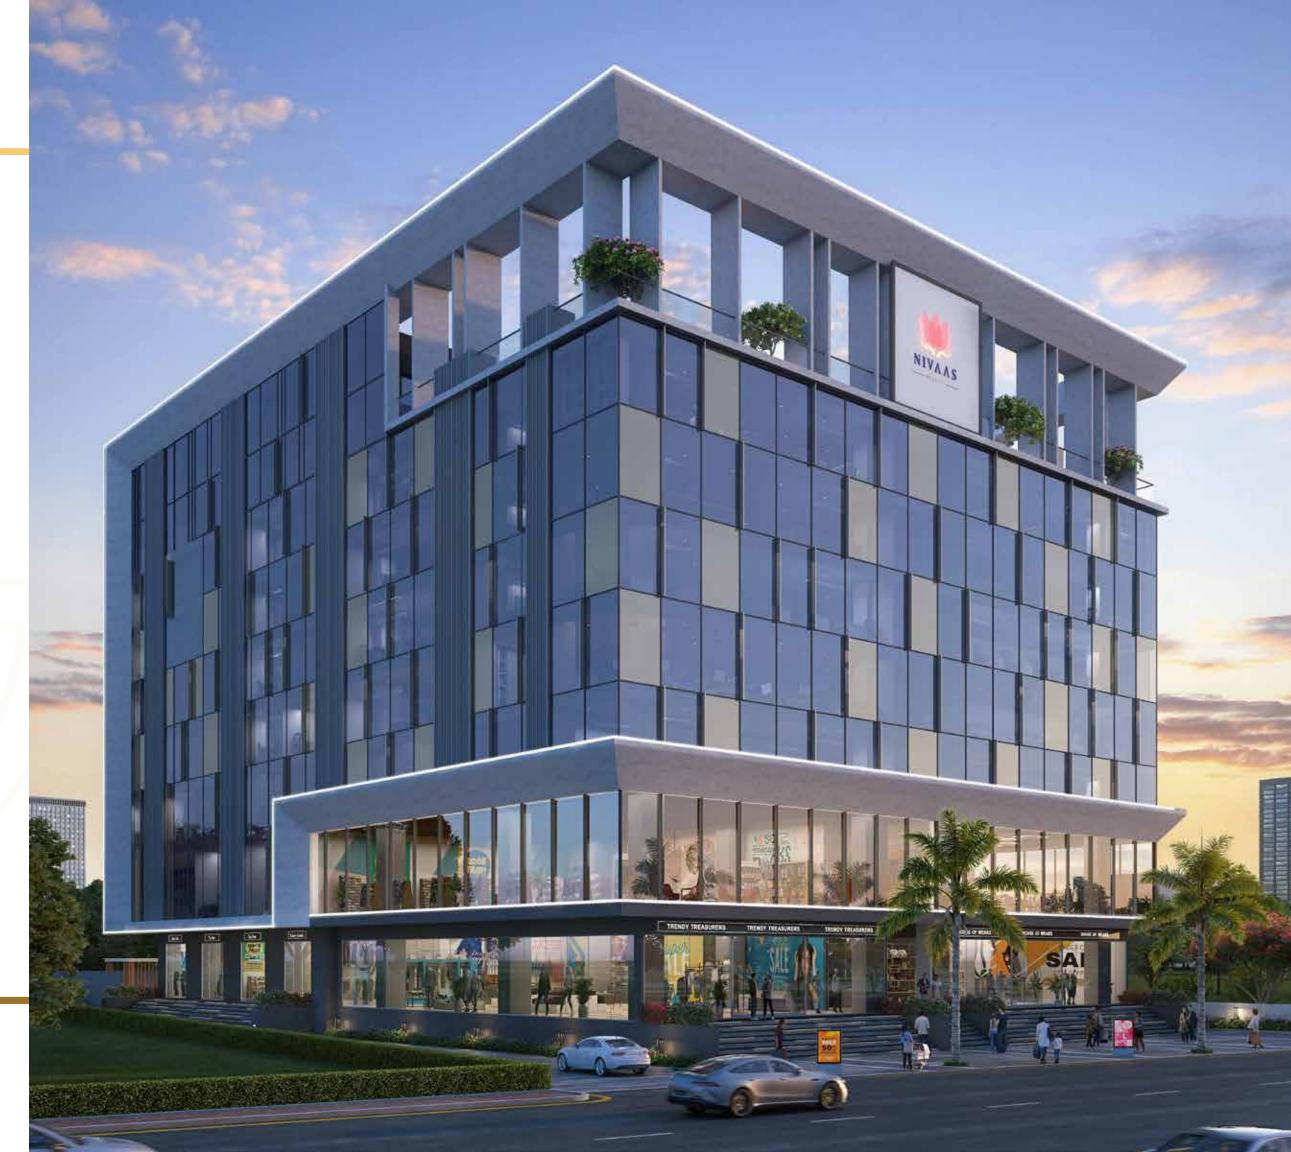

Discover the pinnacle of modern business infrastructure with Nivaas Business Square. Our architectural masterpiece stands tall, reflecting a harmonious blend of innovation and functionality.

With cutting-edge design and meticulous attention to detail, we offer an unparalleled environment to elevate your business endeavors.

# UNPARALLELED GROWTH WITH OUR STRATEGIC LOCATION

- A mere 50 meters from the upcoming Hinjewadi Metro Station.
- Proximity to the Mumbai-Bengaluru highway and easy access to the Mumbai-Pune expressway.
- Surrounded by prestigious educational institutions.
- Close proximity to renowned MNCs like Infosys, TCS, Wipro, Tech Mahindra, KPIT Cummins, and more.
- Strategically located right in the heart of Hinjewadi Phase, with Presence of Brand like reliance, Puma, Croma.
- Right Opposite to Grand Highstreet Mall, having Brands like PVR, Westside, Lifestyle.
- Demonstrated history of price appreciation.

### DETAILS THAT DIFFERENTIATE

- Impressive floor-to-floor heights of 3.6m for offices.
- Impressive floor-to-floor heights of 4.5m for showrooms/shops.
- Well-planned entry and exit points for a hassle-free commute.
- Dedicated spaces for branding.
- EV Charging Stations.
- Vastu compliant Building.
- Earthquake-resistant structure.
- Striking frontage extending over 150ft.
- A convenient 6m one-way driveway.
- Bare shell units providing a canvas for customization.

## MODERN BUSINESS DESTINATION