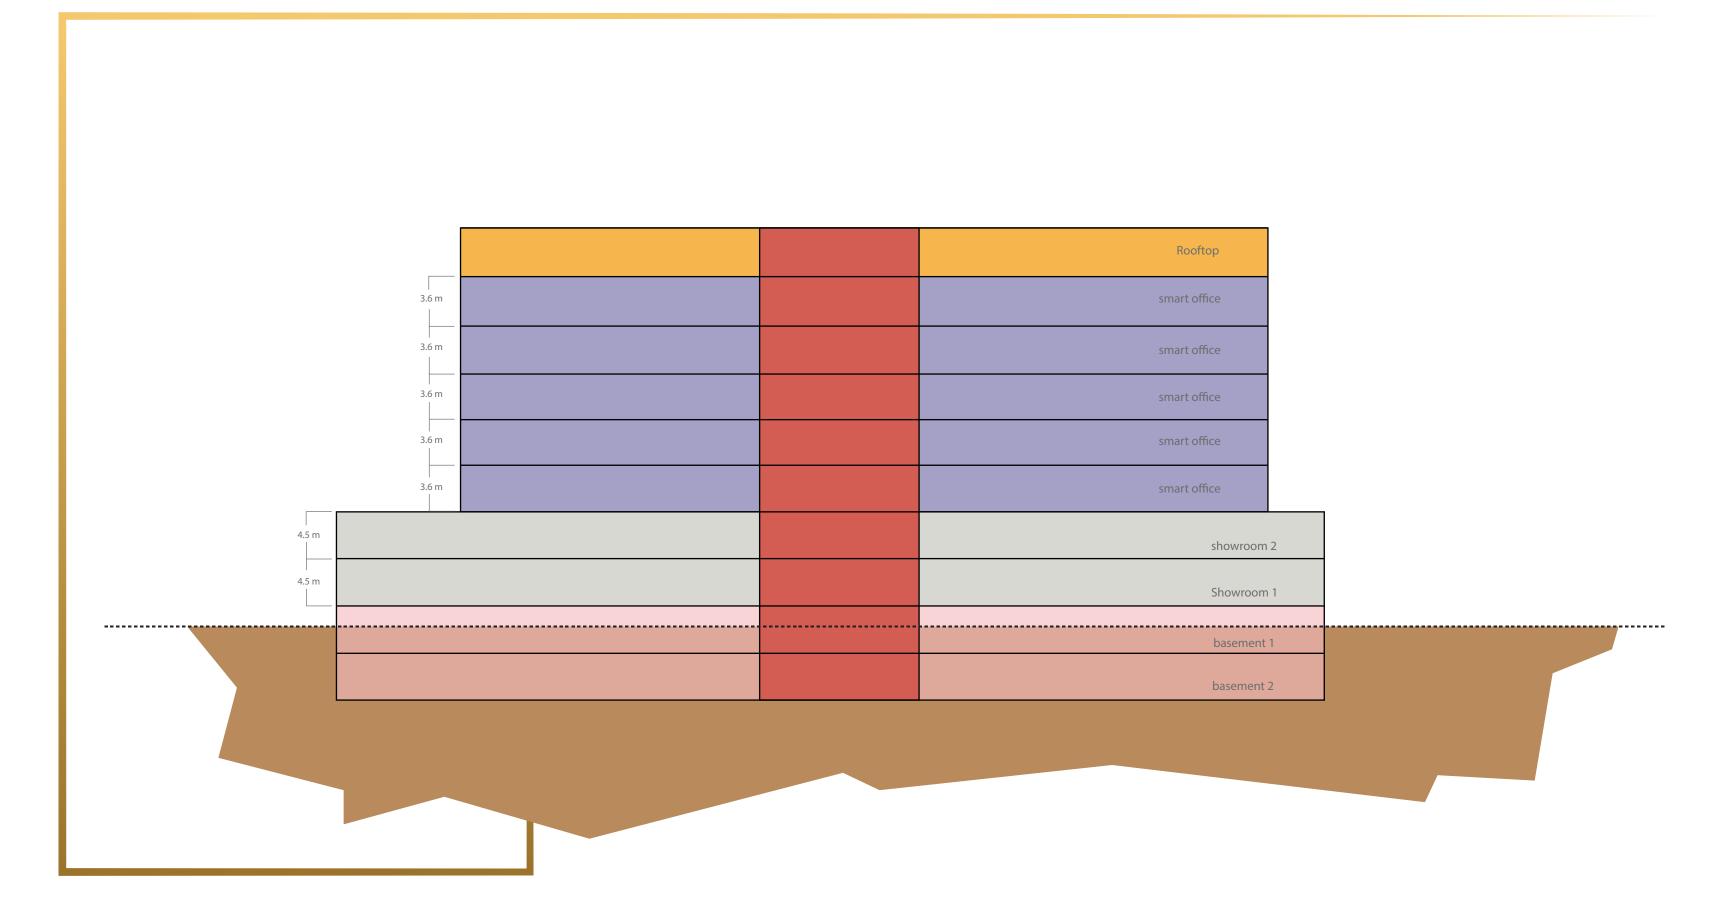

### DETAILS THAT DIFFERENTIATE

- Impressive floor-to-floor heights of 3.6m for offices.
- Impressive floor-to-floor heights of 4.5m for showrooms/shops.
- Well-planned entry and exit points for a hassle-free commute.
- Dedicated spaces for branding.
- EV Charging Stations.
- Vastu compliant Building.
- Earthquake-resistant structure.
- Striking frontage extending over 150ft.
- A convenient 6m one-way driveway.
- Bare shell units providing a canvas for customization.

## FLOOR

# 3<sup>rd</sup> TO 6<sup>th</sup> FLOOR