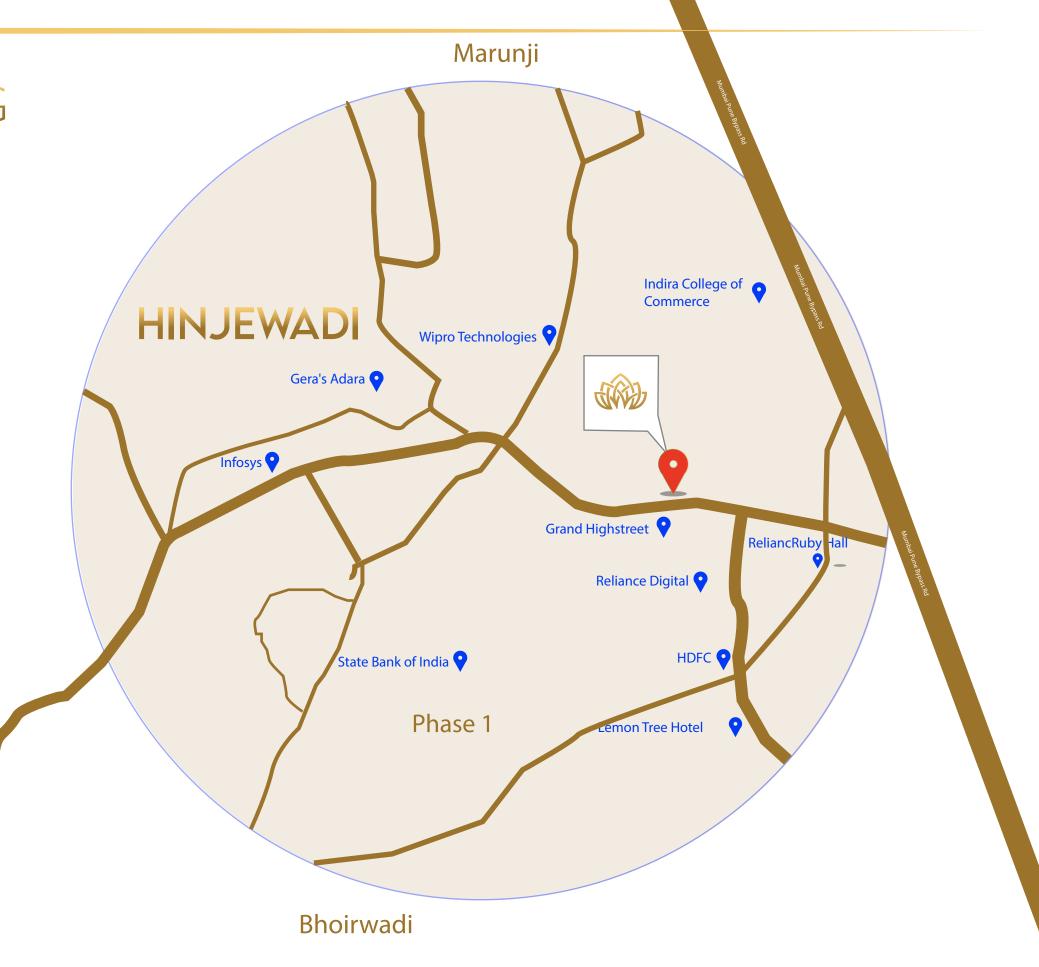

# UNPARALLELED GROWTH WITH OUR STRATEGIC LOCATION

- A mere 50 meters from the upcoming Hinjewadi Metro Station.
- Proximity to the Mumbai-Bengaluru highway and easy access to the Mumbai-Pune expressway.
- Surrounded by prestigious educational institutions.
- Close proximity to renowned MNCs like Infosys, TCS, Wipro, Tech Mahindra, KPIT Cummins, and more.
- Strategically located right in the heart of Hinjewadi Phase, with Presence of Brand like reliance, Puma, Croma.
- Right Opposite to Grand Highstreet Mall, having Brands like PVR, Westside, Lifestyle.
- Demonstrated history of price appreciation.

# LOCATION MAPPING

.HDFC .Yes Bank .Kotak .Kotak Mahindra

Colleges:

.DY Patil .Indira College of Commerce, .International Institute of Information Technology

Hotels:

.Lemon Tree Hotel .Vivanta by Taj Pune .Courtyard by Marriott, Hinjewadi

Nightclubs:

. PUBLIQ .The Barkhana, .The FML Lounge

IT Companies:
.Wipro
.Infosys .Cognizant

Malls:

.Grand Highstreet Hinjewadi .Phoenix Market City Wakad .Xion Mall Hinjewadi

Popular Brands: .Reliance Digital .Vijay Sales .Dmart .Lifestyle

Hospitals: .Ruby Hall Clinic Hinjewadi, .Lifepoint Multispeciality Wakad