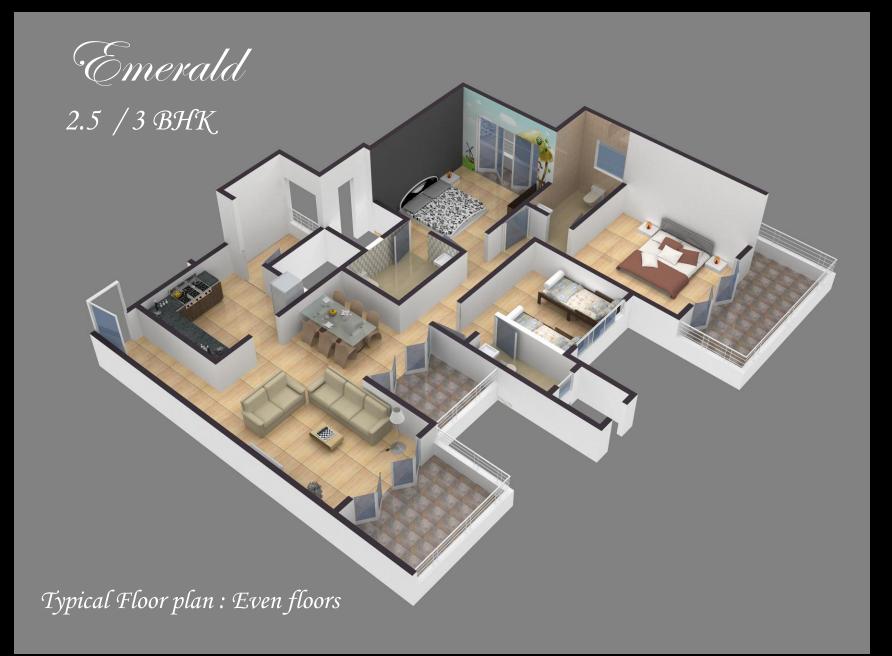

At Precioso, you get a life that is filled with wonderful sparkling movements.

Typical Floor plan : Odd floors