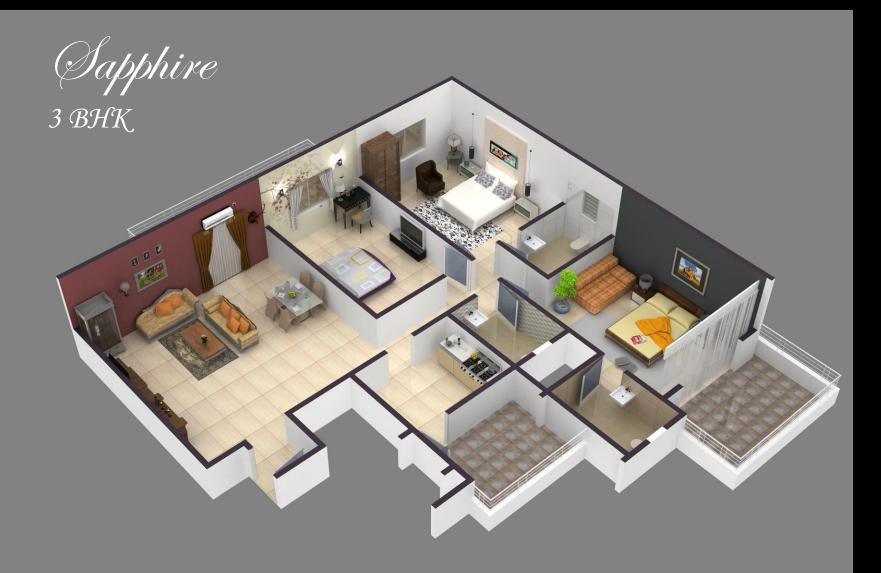

At Precioso, you get a life that is filled with wonderful sparkling movements.

Typical Floor plan : Odd floors